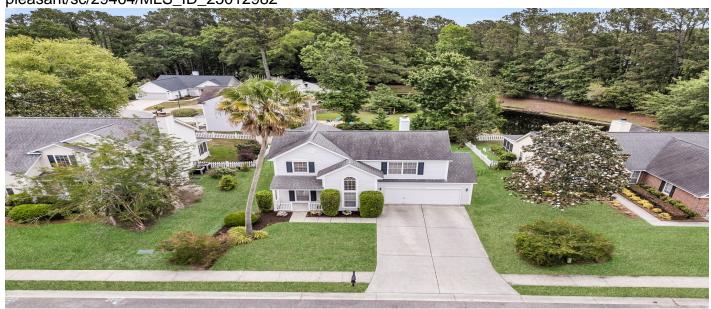

# 613 Antebellum Lane, Mount Pleasant, 29464, SC

https://searchrealestate.co/properties/613-antebellum-lane/mount-pleasant/sc/29464/MLS\_ID\_25012982

## **Description**

Welcome to 613 Antebellum Lane, an elegant and impeccably maintained home in the sought after Belle Hall subdivision of Mount Pleasant. This 3-bedroom, 2.5-bath residence offers 1,767 square feet of thoughtfully designed living space in a premier location. Step inside to a welcoming foyer and formal dining room. The kitchen opens to a charming breakfast nook and an expansive living room with soaring ceilings and abundant natural light. A classic wood-burning fireplace provides a cozy focal point. Upstairs, the generous primary suite features an en suite bath with an oversized soaking tub and separate shower. Two additional bedrooms and a full hall bath provide ample space for guests or family. The fenced backyard offers privacy and room for family and pets to play. Speaking of which, don't forget about Belle Hall's resort style amenities that has 2 pools, clubhouse, tennis courts, volleyball court, basketball court, and play park. Belle Hall is conveniently located near dining, shopping, beaches, and with easy access to major attractions. This home presents an exceptional opportunity to embrace the quintessential Lowcountry life. This home currently NOT in a flood zone and no flood insurance is required.