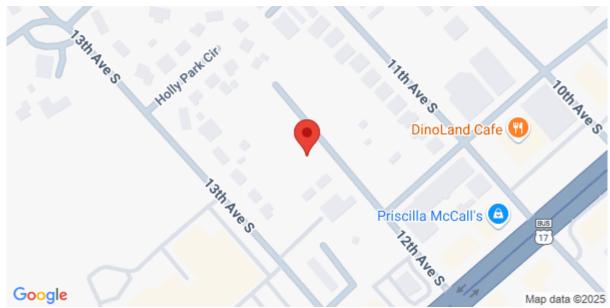

d Utilities
- Water Available

#### **Lot Features**

- City Lot
- Rectangular

#### Other

- Owner Only
- Yes
- Owner Allowed Golf Cart
- Owner Allowed Motorcycle
  • Pet Restrictions

# **Description**

Sunrise or Sunset your Beach is a simple one third mile walk away or take your golf cart and cruise Ocean Blvd. NO HOA and excessive building restrictions on these parcels. Listed Price use your own builder or ask for a Home Lot package price from Pyramid Construction. Or Buy and build at your own pace when the time is right.

# **SEE THIS PROPERTY**



## **James Schiller**

Realtor, Brand Name Real Estate

Phone: 18434788061

Email: jameseschiller@gmail.com

## **Check On Site**



https://searchrealestate.co/properties/612-12th-ave-s/myrtle-beach/sc/29577/MLS\_ID\_2423620

# Location



612 12th Ave. S, Myrtle Beach, 29577, SC