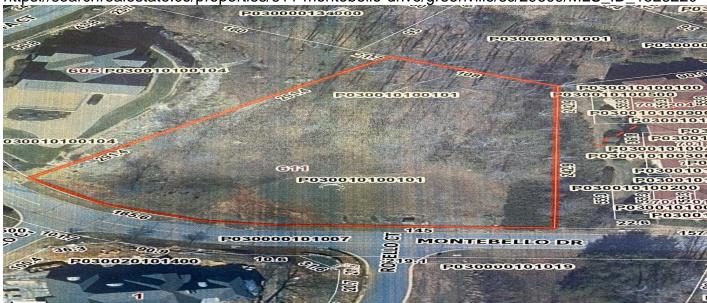

# 611 Montebello Drive, Greenville, 29609, SC

https://searchrealestate.co/properties/611-montebello-drive/greenville/sc/29609/MLS\_ID\_1523220

Price - \$550,000

Lot Size DOM

1.3200 398 Days

## **Description**

Build your Dream Home on this Beautiful open and wooded lot with a spectacular view of award winning Downtown Greenville and sunset views. Approximately 1.32 acre lot. Montebello amenities include a clubhouse, pool, tennis, gated 24/7, bocce ball court, a play ground, stocked fishing pond, and walking trails. Located minutes from Downtown Greenville, Paris Mountain State Park, the Swamp Rabbit Trail and Furman University.

### Location

611 Montebello Drive, Greenville, 29609, SC