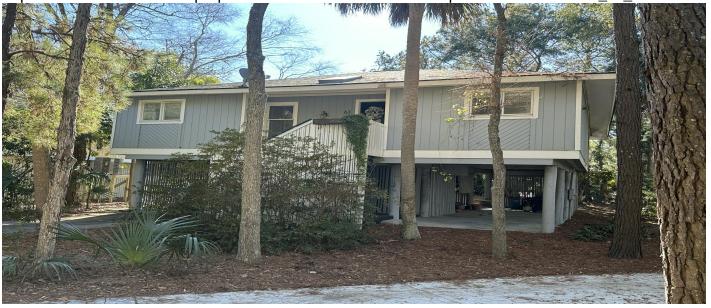

# 61 Twin Oaks Lane, Isle of Palms, 29451, SC

https://searchrealestate.co/properties/61-twin-oaks-lane/isle-of-palms/sc/29451/MLS\_ID\_25000587

# Price - \$1,225,000

| Bedrooms | Baths | SqFt | Lot Size | Year Built | DOM     |
|----------|-------|------|----------|------------|---------|
| 3        | 2     | 1248 | 0.1500   | 1979       | 65 Days |

# **Description**

New listing in Wild Dunes. This is an original home and owner. Home is in good overall condition but will require upgrades and renovations. Good potential investment or rental property. Home is being sold "as is" with seller to make no repairs or concessions. Roofing and HVAC systems are newer.