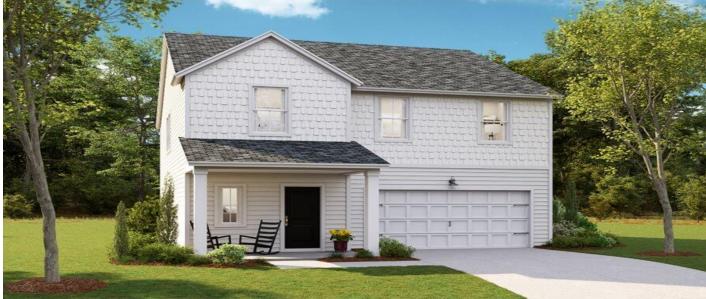

### Price - \$401,836

| Bedrooms | Baths | Half Baths | SqFt | Lot Size | Year Built | DOM      |
|----------|-------|------------|------|----------|------------|----------|
| 5        | 3     | 1          | 2407 | 0.1500   | 2025       | 140 Days |

# Description

primroseestimated closing april