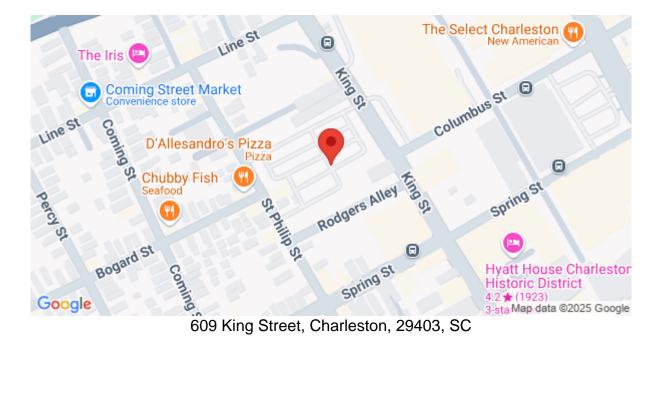

rship-model, continuing care retirement community (CCRC) on highly desirable upper King Street in historic downtown Charleston. Resident members will have full access to more than 40,000 square feet of luxurious amenities, as well as peace of mind knowing that as a Life Plan Community, The Peninsula offers a full continuum of healthcare care on-site. Construction will begin in 2024 and closings will occur in late 2026/early 2027. Refundable \$10K deposits to establish priority for reserving residences are now being accepted!

## SEE THIS PROPERTY



#### **James Schiller**

Realtor, Brand Name Real Estate

Phone: 18434788061

Email: jameseschiller@gmail.com

## **Check On Site**



https://searchrealestate.co/properties/609-king-street/charleston/sc/29403/MLS\_ID\_24019450

#### Location