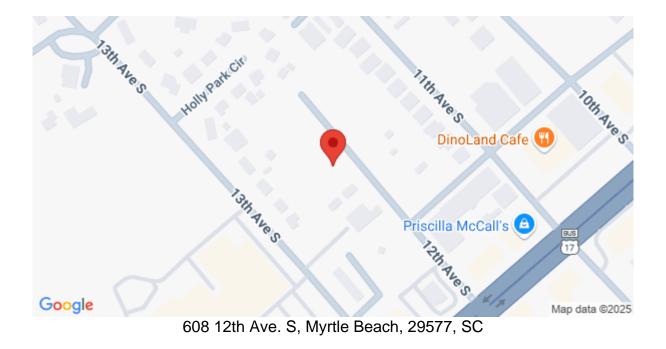

ble
- Underground Utilities
- Water Available

#### Lot Features

- City Lot
- Rectangular

Other

- Owner Only
- Yes
- Owner Allowed Golf Cart
- Owner Allowed
- Motorcycle

  Pet Restrictions

## Description

Sunrise or Sunset your Beach is a simple one third mile walk away or take your golf cart and cruise Ocean Blvd. NO HOA and excessive building restrictions on these parcels. Listed Price use your own builder or ask for a Home Lot package price from Pyramid Construction. Or Buy and build at your own pace when the time is right.

# SEE THIS PROPERTY



# **James Schiller**

Realtor, Brand Name Real Estate

Phone: 18434788061

Email: jameseschiller@gmail.com

# **Check On Site**



https://searchrealestate.co/properties/608-12th-ave-s/myrtle-beach/sc/29577/MLS\_ID\_2423626

## Location