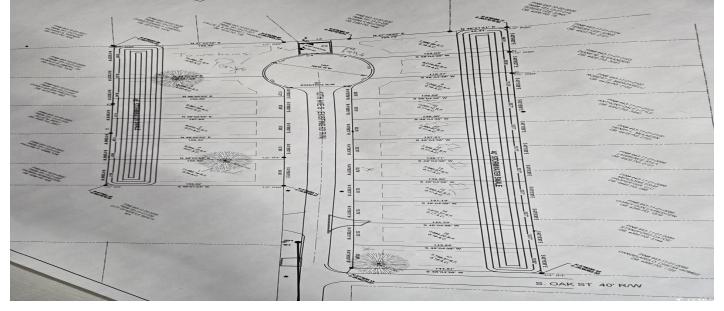

#### Lot Features

- City Lot
- Rectangular

Other

- Owner Only
- Yes
- Owner Allowed Golf Cart
- Owner Allowed
- Motorcycle

  Pet Restrictions

## Description

Sunrise or Sunset your Beach is a simple one third mile walk away or take your golf cart and cruise Ocean Blvd. NO HOA and excessive building restrictions on these parcels. Listed Price use your own builder or ask for a Home Lot package price from Pyramid Construction. Or Buy and build at your own pace when the time is right.