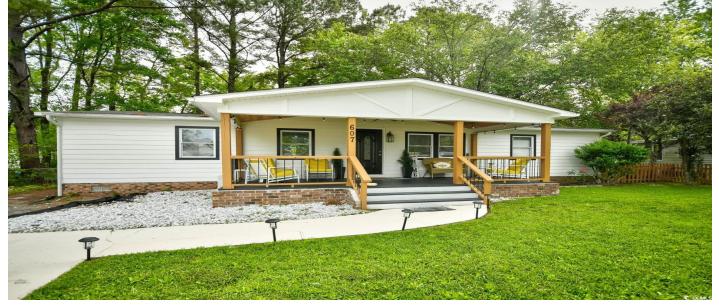

# 607 Reef Ct., Myrtle Beach, 29588, SC

https://searchrealestate.co/properties/607-reef-ct/myrtle-beach/sc/29588/MLS\_ID\_2508707

## Description

This beautifully renovated double-wide manufactured home is located in a quiet neighborhood and features an open-concept living room, dining area, and kitchen. The home has been freshly painted and includes new laminate flooring throughout its 3 bedrooms and 2 full bathrooms. Enjoy all-new appliances, as well as new heat and HVAC systems, plus a washer and dryer that will convey with the property. Relax on the front porch or the new 400 sq foot back deck. Additional features include vinyl siding, a 7-year-old roof, and a large, custom-made 12x12 storage shed.