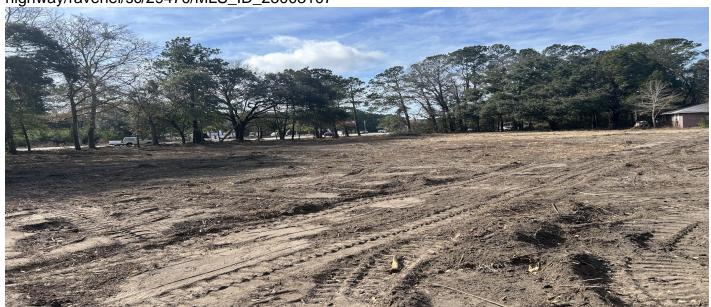

# **Description**

3 parcels (this listing includes Tms 187-00-00-068, 187-00-00-067 and 187-00-00-066) that make up over 11 acres-over 750 ft frontage on Savannah Hwy - Over 800 new homes permitted in the Ravenel areawith more just a short time away! 10 miles from Charleston city limit - Summerville just 20 minutes down Hwy 165 - city water at property - Brick home on site can used for office - all info in this listing needs to be verified by buyer for accuracy before buying.550 feet of road frontage -lot depth 815 Zoned Service Warehouse.