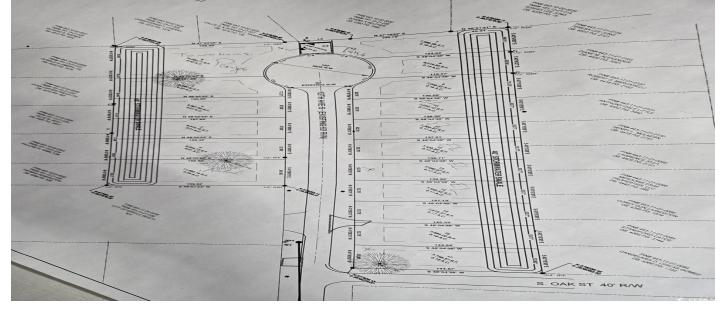

#### **Lot Features**

- City Lot
- Rectangular

Other

- Owner Only
- Yes
- Owner Allowed Golf Cart
- Owner Allowed
- Motorcycle

  Pet Restrictions

## Description

Sunrise or Sunset your Beach is a simple one third mile walk away or take your golf cart and cruise Ocean Blvd. NO HOA and excessive building restrictions on these parcels. Listed Price use your own builder or ask for a Home Lot package price from Pyramid Construction. Or Buy and build at your own pace when the time is right.