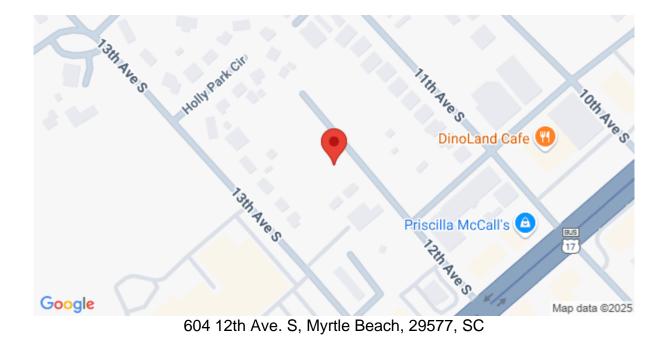

- Underground Utilities
- Water Available

#### **Lot Features**

- City Lot
- Rectangular

Other

- Owner Only
- Yes
- Owner Allowed Golf Cart
- Owner Allowed
- Motorcycle

  Pet Restrictions

## Description

Sunrise or Sunset your Beach is a simple one third mile walk away or take your golf cart and cruise Ocean Blvd. NO HOA and excessive building restrictions on these parcels. Listed Price use your own builder or ask for a Home Lot package price from Pyramid Construction. Or Buy and build at your own pace when the time is right.

# SEE THIS PROPERTY



# **James Schiller**

Realtor, Brand Name Real Estate

Phone: 18434788061

Email: jameseschiller@gmail.com

# **Check On Site**



https://searchrealestate.co/properties/604-12th-ave-s/myrtle-beach/sc/29577/MLS\_ID\_2423627

# Location