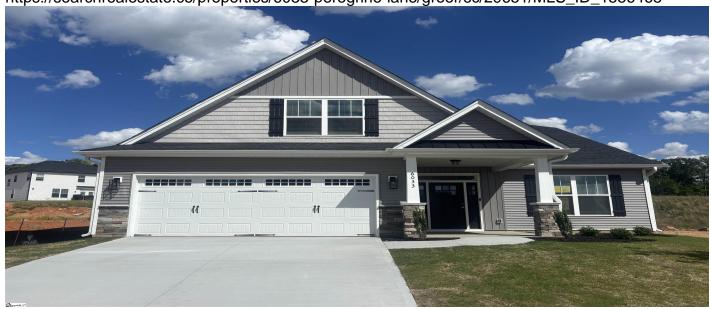

# 6033 Peregrine Lane, Greer, 29651, SC

https://searchrealestate.co/properties/6033-peregrine-lane/greer/sc/29651/MLS\_ID\_1556468

## **Description**

Stimulus Package (Call for Details) New Home Minutes from I-85 / Greer! Move-In Ready in Bentley Manor. 4 Bedroom 2 Bath - Approx. 2054 SF - Smart Home Manager Package - 2-Car Garage w/ Opener & 2 Remotes - Laundry Sink in Garage - 18x14 Covered Concrete Patio w/ Ceiling Fan - Sodded Lawn (Disturbed Areas) w/ Irrigation System - 9-Foot Ceilings on Main Level w/ Cathedral Ceiling in Family Room - Window Blinds - Gas Log Fireplace - Luxury Vinyl Plank Flooring in Main Living Areas, Hall Bath & Laundry. Kitchen Features: 42", Shaker-Style, Cabinetry w/ Cabinet Crown Molding, Granite Countertops & Stainless Steel Appliance Package. Quartz Vanities in all Baths - Ceramic Tile Flooring, Double Sinks, Garden Tub & Separate Ceramic Tile Shower w/ Framed Shower Door in Primary Bath. 1+8 Builders Home Warranty included.