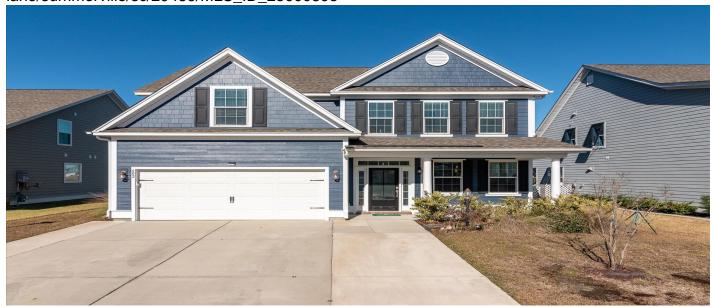

# 602 Yellow Leaf Lane, Summerville, 29486, SC

https://searchrealestate.co/properties/602-yellow-leaflane/summerville/sc/29486/MLS\_ID\_25000395

# **Price - \$524,900**

| Bedrooms | Baths | SqFt | Lot Size | Year Built | DOM     |
|----------|-------|------|----------|------------|---------|
| 5        | 3     | 2261 | 0.1600   | 2019       | 67 Days |

### **Description**

This immaculately kept home sits on a fenced pond lot with amazing views. it is a 5 bed / 3 bath home perfect for a growing family. There is a large open kitchen that looks out onto the family room. The kitchen features quartz countertops a beautiful farmhouse sink a top of the line gas range. The stairs are nicely treaded. The owners suite has an large light bath with walk-in closets. This home is in one of the best sections of Cane Bay, The Hammocks is just 5 min to a very nice Publix shopping center and 10 to the brand new Harris Teeter and 5 min to the new Berkeley Hospital. The are plenty of restaurants close by. 30 mins to the AFB and CHS Airport.