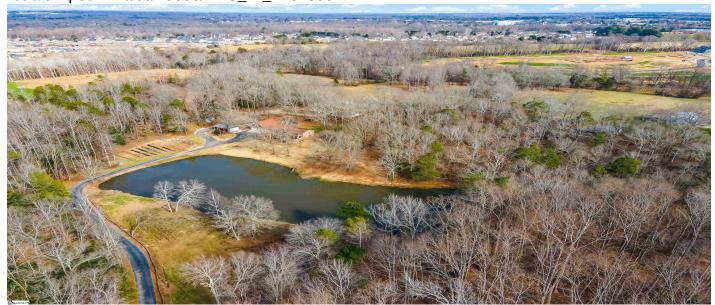

## **Description**

15 plus acres located on Harrison Bridge Road. This property would be great for any commercial property your client would want. Close to all corridors and shopping and restaurants of Fairview Road. Tax ID 0566.02-01-010.00 and TAX ID 0566.02-01-010.06 are both included in sale

#### **Features**

Lot Features

**Community Features** 

• 10 - 25 Acres

None

Pond

Other