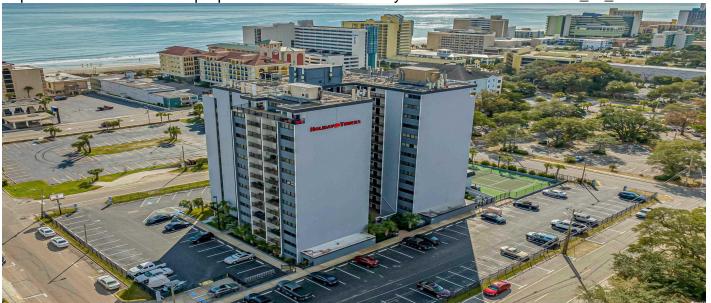

## **Description**

This fully renovated, furnished 3-bedroom, 2-bathroom corner condo located on the second floor of Holiday Towers. This exquisite unit boasts luxury vinyl flooring, smooth ceilings, and freshly painted 5-inch baseboards, creating a modern and inviting atmosphere. The kitchen features granite countertops, new soft-close cabinets extending to the ceiling (including a convenient lazy Susan), under-cabinet lighting, stainless steel appliances, and an oversized breakfast bar/island. The living area is enhanced with installed ceiling beams and recessed lighting, adding a touch of elegance to the open floor plan. The master suite, which offers a tiled walk-in shower, while the guest bathroom features tiled walls surrounding the tub. Each room is adorned with 2-inch blinds and ample windows, a unique advantage of this corner unit, bathing the space in natural light. Holiday Towers provides an array of amenities, including a pool, indoor hot tub, tennis court, basketball court, BBQ picnic area, and security services. The HOA fee covers cable TV, internet access, trash, lawn maintenance, water and sewer, monthly pest control, and more, ensuring a hassle-free lifestyle. Situated just 150 yards from the Atlantic Ocean, this condo offers easy access to sun-soaked beaches. Nearby attractions include the Family Kingdom Amusement Park, Myrtle Beach Boardwalk, and a variety of dining and shopping options. If you've been thinking about a vacation home or rental investment, this might be what you're looking for!