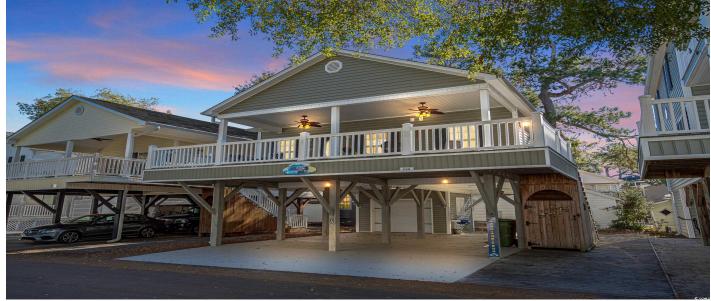

## Description

Custom built 3 BED 2 BATH Raised Beach house located on Ibis Dr. Open layout, tile floors, tile backsplash, large island, tray ceiling, and crown molding. This is a great second home, vacation rental, or primary residence. Being sold fully furnished, golf cart is negotiable. Measurements are not guaranteed and are the responsibility of buyers and their agent. There is no HOA in Ocean Lakes, each home is located on leased land with yearly lease, which is paid in two semiannual payments due in January and July. Amenities in Ocean Lakes' gated community include almost a mile of white sand beach, 24-hour security,7 fishing lakes, free trash pick-up, free cable TV, indoor/outdoor swimming pools, large water park/slides, lazy river, kid's splash zone, dog park, beachside coffee house and ice cream bar, playgrounds, full size basketball courts, miniature golf, fire pit, corn hole, shuffle board, horseshoes, ping-pong, Sandy's Down-under skatepark, recreation building, arcade, general store, golf cart rentals, Sandys Meet & Eat restaurant and more!