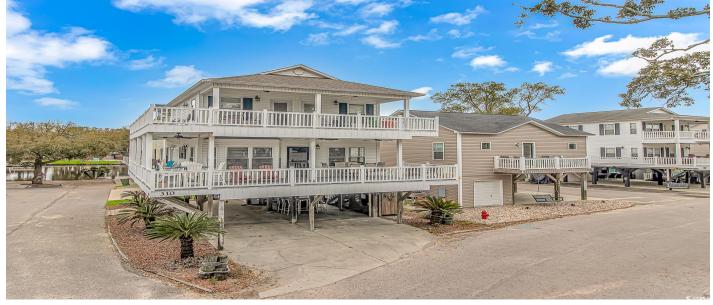

# 6001- 310 Kings Hwy., Myrtle Beach, 29575, SC

https://searchrealestate.co/properties/6001-310-kings-hwy/myrtlebeach/sc/29575/MLS\_ID\_2508228

# Description

This very open and spacious 6 Bedroom, 3 Bath raised beach house is just a very short walk or golf cart ride to the beach. The kitchen has a nice breakfast counter to sit at and a large dining table, LVP flooring. It has a great porch to sit and listen to the ocean or watch the world drive by on their golf carts while your drink your morning coffee or afternoon cocktails. This home is already setup for weekly beach vacationers and earns excellent rental income. Located in the private gated Ocean Lakes community featuring award winning amenities that focuses on being family-oriented. This home is being sold fully furnished! Call today to schedule your private showing.