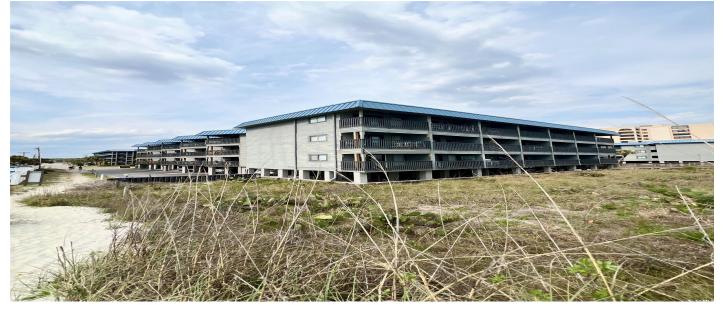

## Description

Spectacular first floor condo just steps across the dunes to the shores of the beautiful Atlantic Ocean in popular Cherry Grove beach. A short walk along the shore will take you to the end of the Cherry Grove beach where you will enjoy nature's beauty of "Hog Inlet". Condo is fully furnished and "turn-key" ready for occupancy. Updates include ceramic tile floorings throughout kitchen, living, dining areas and bathrooms. New durable and waterproof Vinyl Plank flooring in Bedrooms. New "High Impact" sliding glass door that opens onto the balcony. New Insulated glass windows in 2nd Oceanside Bedroom. HVAC system replaced 10/2023. Dishwasher and microwave recently replaced. Corian Countertops in Kitchen. Mobile Work-Station in Kitchen. Refrigerator and Range less than 2 years old. Mirrored wall in Living area. Wainscoting on Living /Dining Area walls. Ceiling Fans in Kitchen and Bedrooms. Added amenities include private pool as well as a private pier (currently closed due to storm damage) which is owned by the HOA. So what are you waiting for?