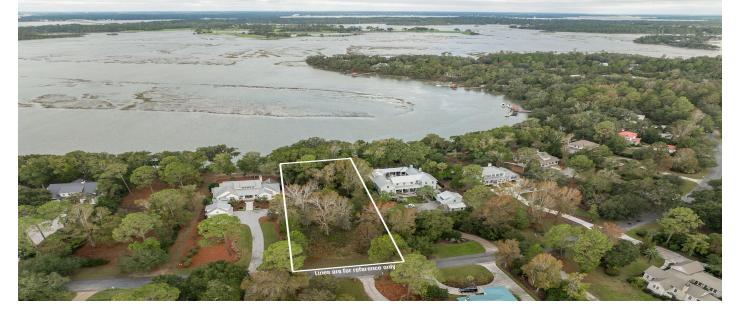

#### Description

Fabulous deep water home site in desirable Distant Island. A South, West and North exposure allows for a fabulous sea breeze and beautiful sunsets. The lot has a 24' boat slip on the private shared dock just steps away. Distant Island amenities include a one mile waterfront stroll, a private boat landing and tennis court, a pond and a community dock. This material is based upon information, which we consider reliable, but because it has been supplied by third parties, we cannot represent that it is accurate or complete, and it should not be relied upon as such.