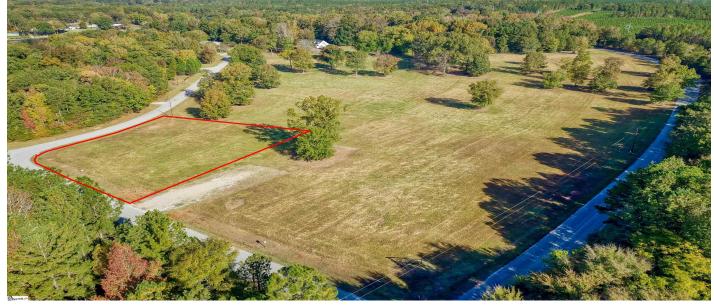

## Description

Jerry's Place at Lake Greenwood is now selling 1 +/- Acre lots on Cypress Point Drive. Lot 5 is .857 acres with seasonal lake views. There are several other lots available with lake views, perk tests are complete on all lots, the lots are ready for your dream home. This property has been immaculately cared for; cleared and cultivated to become the beautiful piece that it is today. And to top it off, lake access is less than 2 miles away at Buzzards Roost Boat Landing. Multiple dining options are within minutes, Greenwood State Park is 3.5 miles away and Belfast Hunting Preserve is 12.5 miles away. What a great getaway spot for hunters, fishermen, and those just wanting a peaceful spot away from the hustle and bustle of city life. Come build your dream home with builder of your choice, 400 SF and up. Tiny homes, cabins and modulars are welcomed. No mobile homes, condos or duplexes. This property is surrounded by large acre tracts on two sides and beautiful lake front homes on the other side. What a great place to get away to for relaxation or to call home! NO HOA'S! These lots are going fast. Scurry Church Rd lots are already SOLD! Call today for more info or to schedule a showing.