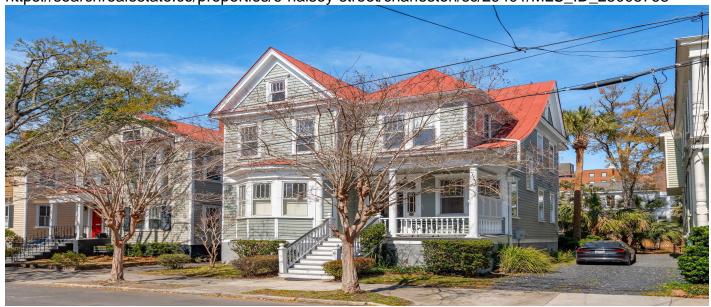

# 6 Halsey Street, Charleston, 29401, SC

https://searchrealestate.co/properties/6-halsey-street/charleston/sc/29401/MLS\_ID\_25005768

# Price - \$1,675,000

| Bedrooms | SqFt | Lot Size | Year Built | DOM     |
|----------|------|----------|------------|---------|
| 4        | 2714 | 0.1000   | 1910       | 78 Davs |

## **Description**

Gorgeous Victorian home in Harleston Village, less than half a block from Cannon Park. The first floor showcases a sweeping staircase, high ceilings, original pocket doors, a stunning stained glass window, multiple working fireplaces, and original moldings. Beautiful wood floors throughout. With three spacious bedrooms and two and a half baths in the main portion of house, the home also features A private third-floor apartment with its own separate entrance. The rear of the home features double piazzas and a large garden, as well as ample space for parking. Enjoy the timeless beauty of this stunning, Carolopolis Award-winning home, cherished and maintained by the same family for the past 30 years. Its architectural features, coupled with its upkeep and location, make it a rare find. Don't miss the opportunity to own a piece of Charleston history on Halsey Street.