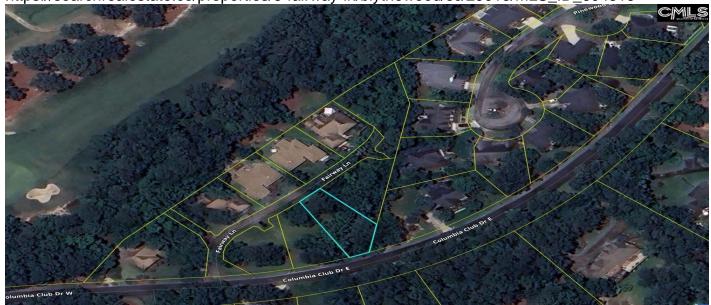

# 6 Fairway Ln, Blythewood, 29016, SC

https://searchrealestate.co/properties/6-fairway-ln/blythewood/sc/29016/MLS\_ID\_604315

**Price - \$49,000** 

Lot Size DOM

0.2000 61 Days

## **Description**

Ready-to-build lot next to Columbia Country Club near Longcreek Plantation. All utilities are available. Four additional lots are available. Contact agent for discounted price to buy the 5 lot package. Disclaimer: CMLS has not reviewed and, therefore, does not endorse vendors who may appear in listings.