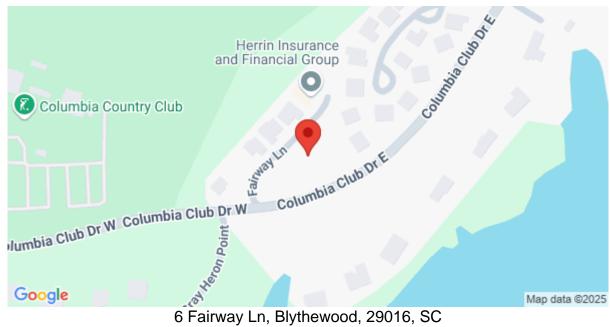

# 6 Fairway Ln, Blythewood, 29016, SC

https://searchrealestate.co/properties/6-fairway-ln/blythewood/sc/29016/MLS\_ID\_604315

**Price - \$49,000** 

Lot Size DOM

0.2000 61 Days

### **Check On Site**

https://searchrealestate.co/properties/6-fairway-ln/blythewood/sc/29016/MLS\_ID\_604315

Location