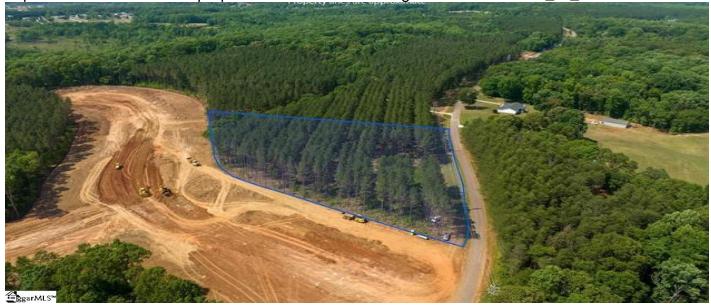

# 6 Danielsen Court, Greer, 29651, SC

https://searchrealestate.co/properties/6-danielsen-court/greer/sc/29651/MLS\_ID\_1549722

Price - \$350,000

Lot Size DOM

3.2200 109 Days

#### **Lot Features**

- 2 5 Acres
- Corner Lot
- Curbs
- Open Lot
- Wooded

# **Description**

3.22 acre CORNER lot in the Estates at Babe Wood! The Estates at Babe Wood is located right off Brockman McClimon Road, just 9 minutes from the center of Five Forks and a 6 minute drive to the I-85. Build your dream home on a beautiful Estate lot in a Wooded, cul-de-sac location.