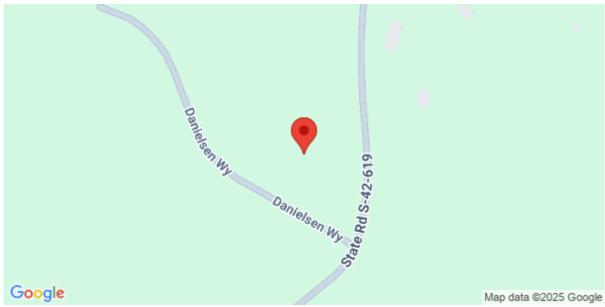

Lot Size DOM

3.2200 109 Days

### **Features**

### **Utilities**

### **Community Features**

Common Areas

#### • Cable Available

• Underground Utilities

#### **Lot Features**

- 2 5 Acres
- Corner Lot
- Curbs
- Open Lot
- Wooded

# **Description**

3.22 acre CORNER lot in the Estates at Babe Wood! The Estates at Babe Wood is located right off Brockman McClimon Road, just 9 minutes from the center of Five Forks and a 6 minute drive to the I-85. Build your dream home on a beautiful Estate lot in a Wooded, cul-de-sac location.

# **SEE THIS PROPERTY**



### **James Schiller**

Realtor, Brand Name Real Estate

Phone: 18434788061

Email: jameseschiller@gmail.com

# **Check On Site**



https://searchrealestate.co/properties/6-danielsen-court/greer/sc/29651/MLS\_ID\_1549722

# Location



6 Danielsen Court, Greer, 29651, SC