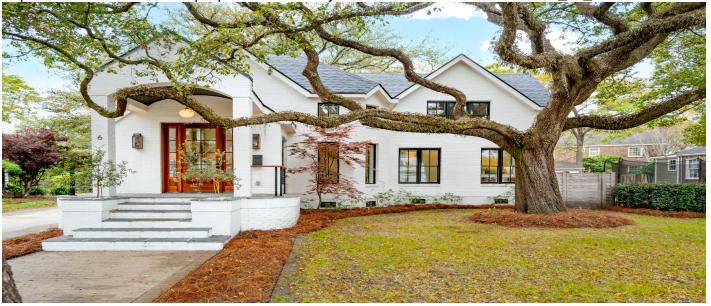

#### **Description**

This gorgeous home is situated on a tree-lined street in the popular Windermere neighborhood of West Ashley. It offers wonderful curb appeal with copper gas lanterns and a bluestone patio. Stepping inside, you will be welcomed by a grand foyer and a beautiful, expansive living room with eight-inch-wide oak floors, soaring ceilings, two-story windows, inset lighting and ceiling fans. This elegant room seamlessly flows into the large and airy chef's kitchen. The kitchen features marble backsplash and stainless steel appliances including a six-burner gas stove and pot filler. The center island houses an additional veggie sink with a waterfall guartz countertop. The kitchen offers plenty of storage space including a custom pantry. A spacious dining room easily entertains 10-12 people, and is situated near the kitchen for casual meals and dinner parties. The first-floor owner's suite is complete with a ceramic fireplace, an en suite bath and beautiful views of the backyard. The en suite bathroom has floor-to-ceiling marble tile, a floating dual vanity with under mounted lighting, a multi-headed herringbone tiled shower and a soaking tub. There are two additional spacious bedrooms, each with a private tiled bath. One bedroom is on the main floor, while the other is on the second floor with its own private staircase. Located just minutes from downtown Charleston and steps from the West Ashley Greenway, this home is ideally situated with easy access to nearby shops, restaurants and everyday conveniences.