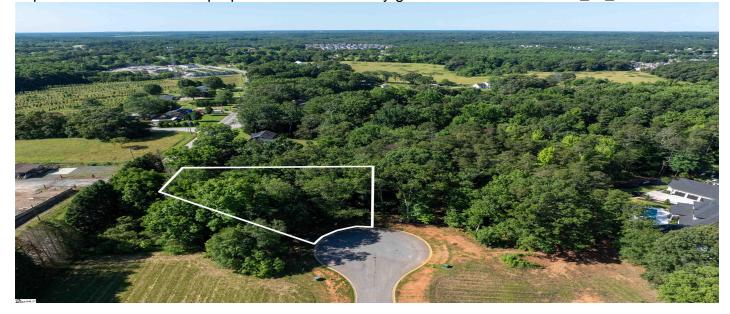

## 599 Adaliz Way, Greer, 29651-7000, SC

https://searchrealestate.co/properties/599-adaliz-way/greer/sc/29651-7000/MLS\_ID\_1526337

Price - \$190,000

Lot Size DOM

0.5600 404 Days

#### **Lot Features**

- 1/2 1 Acre
- Cul-De-Sac
- Curbs
- Wooded

#### **Description**

Le JARDIN is a new 55-acre, 64 lot exclusive gated community, just over the Spartanburg County line, in the top-rated Riverside School District. This development is for Buyers with discriminating tastes and desires to have an architecturally designed home built to match their specifications and dreams. It is just around the corner from the Pelham Medical Center at the intersection of Hwy 14 and Westmoreland Rd., with easy access to Hwy 14; Hwy 101; Pelham Rd.; Batesville Rd; Woodruff Rd; I-85; Greenville; Greer; and Spartanburg. LOT 33, one of two of the largest available lots in the VILLA HOMESITES SECTION is a private .56-acre Cul-de-Sac lot with mature hardwoods. Stoneledge Luxury Homes a local Design/Build Firm is the Exclusive Builder for Le JARDIN. Building Guidelines include the Exclusive Builder, Stoneledge Luxury Homes; a minimum house size of 3,000 SF with 3 car garages; maximum house size of 4,500 SF in the VILLA Section; a minimum of 2,200 SF on the first level; no stock or internet building plans; must use an ARB approved licensed architect to design home plans; Gunite or masonry in-ground pools only. For more details contact the Listing Agent or see Associated Documents. Greer CPW provides the main utilities including water, sewer, electricty, and natural gas.