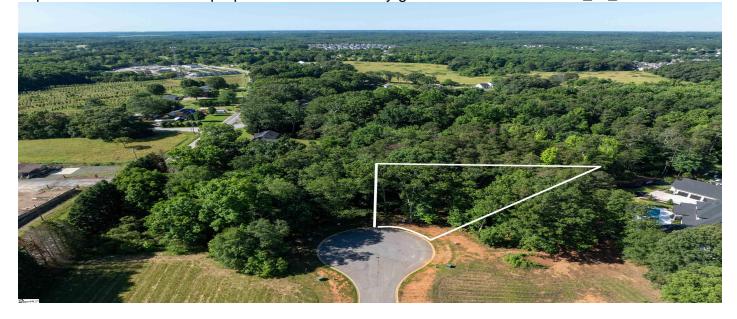

#### **Lot Features**

- 1/2 1 Acre
- Cul-De-Sac
- Curbs
- Wooded

#### **Description**

Le JARDIN is a new 55-acre, 64 lot exclusive gated community, just over the Spartanburg County line, in the top-rated Riverside School District. This development is for Buyers with discriminating tastes and desires to have an architecturally designed home built to match their specifications and dreams. It is just around the corner from the Pelham Medical Center at the intersection of Hwy 14 and Westmoreland Rd., with easy access to Hwy 14; Hwy 101; Pelham Rd.; Batesville Rd; Woodruff Rd; I-85; Greenville; Greer; and Spartanburg. LOT 32, one of two of the largest available lots in the VILLA HOMESITES SECTION is a private .57-acre Cul-de-Sac lot with mature hardwoods. Stoneledge Luxury Homes a local Design/Build Firm is the Exclusive Builder for Le JARDIN. Building Guidelines include the Exclusive Builder, Stoneledge Luxury Homes; a minimum house size of 3,000 SF with 3 car garages; maximum house size of 4,500 SF in the VILLA Section; a minimum of 2,200 SF on the first level; no stock or internet building plans; must use an ARB approved licensed architect to design home plans; Gunite or masonry in-ground pools only. For more details contact the Listing Agent or see Associated Documents. Greer CPW provides the main utilities including water, sewer, electricty, and natural gas.