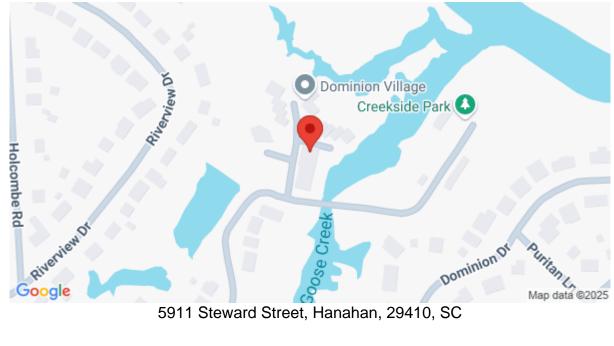

ss to Goose Creek and the Cooper River. 3 levels of living space along with a garage deep enough for 2 cars. Designed to have a future elevator, this townhome was well thought out. Impact windows were installed in 2022 as well as a new dishwasher and gas oven in the kitchen. The living and dining area has plenty of room for entertaining as well as a deck overlooking the marsh and tidal creek.On ground level there is a large fenced-in patio and just across the water is Hanahan's new park with a playground, dock, and picnic pavilion.

# SEE THIS PROPERTY



## **James Schiller**

Realtor, Brand Name Real Estate

Phone: 18434788061

Email: jameseschiller@gmail.com

**Check On Site** 



https://searchrealestate.co/properties/5911-steward-street/hanahan/sc/29410/MLS\_ID\_25005531

# Location