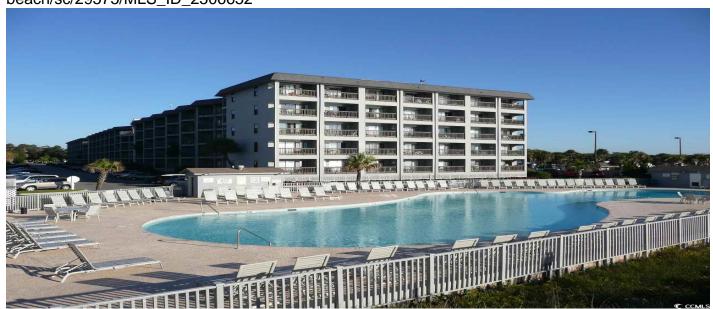

### **Description**

This 2-bedroom/2-bath condo in the A Building of the always popular Myrtle Beach Resort is gently used and ready for you. Remodeled EnSuite off the main bedroom features a full size walk-in shower and handicap aids. Laminate flooring in main living area for easy clean up of sand from the beach which is only a short walk down the hall. Or enjoy the Lazy River by walking the other way. Wonderful views of the Atlantic from the full condo-width balcony. Myrtle Beach Resort is a 33-acre gated oceanfront community with many amenities including six pools with two indoors, a lazy river, hot tubs, saunas, tennis courts, fitness rooms, bocce court, 24-hour security, and activities for all ages from playgrounds to a beachfront bar & grill. Conveniently located on Highway 17 just north of SR 544, Myrtle Beach Resort is convenient to all the area has to offer. Square footage is approximate and not guaranteed. Buyer responsible for verification.