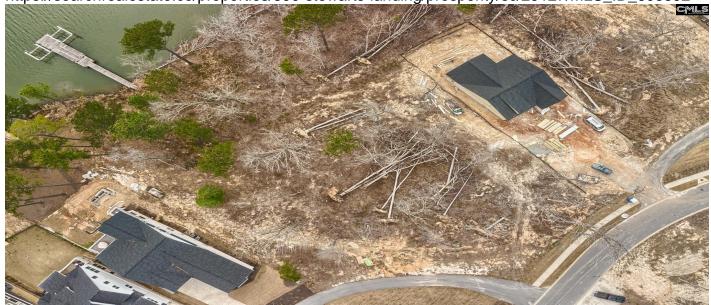

## **Description**

Located in the Lake Murray Community of Stewart Landing, Welcome to 590 Stewart Landing Drive. This premium waterfront .39 acre lot has a shared dock with a boat lift already in place The lift is upgraded with an additional 3rd bunk and can be fully operational as it is pre- wired completely with a disconnect. The wire length is stored under the dock allowing it to reach the transformer for energization very easily. The golf cart friendly neighborhood consists of over 200 acres of property including both interior and waterfront lots, a 181 year old historic restored clubhouse and Amphitheatre, Fully equipped work-out/exercise building, walking trails, community boat ramp with boat storage and 110-slip marina, playground, dog park and a covered pavilion. The Architectural Review Board building guidelines for the neighborhood is 1800 sq ft minimum. This lot is ideally suited for a custom home with a walkout basement. Located close to some of Lake Murray's popular boating destinations including waterfront restaurant Nacho Margarita, Dreher Island State Park. Disclaimer: CMLS has not reviewed and, therefore, does not endorse vendors who may appear in listings.