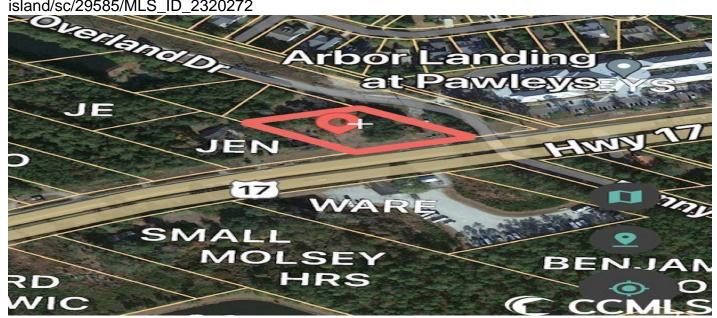

## **Description**

Prime commercial parcel with direct frontage on US Highway 17. The lot features excellent ingress & egress, high visibility and maximum exposure. Located on the highly developed US 17 commercial corridor and zoned General Commercial this commercial parcel allows for many commercial uses. The Pawleys Island mainland is a high end residential and commercial area offering one of the highest income demographics in the entire area. Square footage is approximate and not guaranteed. Buyer is responsible for verification