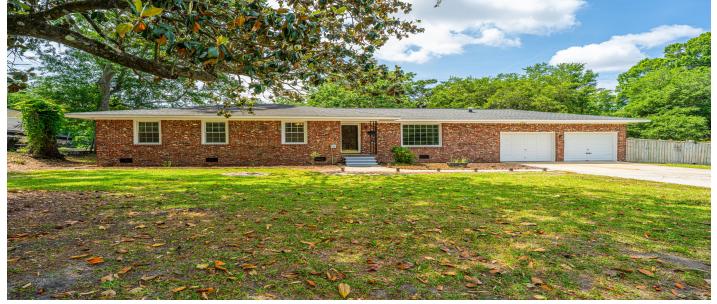

## Description

On the market for the first time in over 50 years! This beautiful classic Hanahan home is situated on one of the largest lots in the highly sought after Dominion Hills/Lakeview neighborhood. It features 4 bedrooms and 2 full bathrooms, gleaming hardwood floors, a massive great room with a fireplace, fresh paint and new LVP flooring, new gas range and countertops, a huge 2 car garage and a large screened back porch, perfect for entertaining. The lot will absolutely captivate you, it is over half an acre and boasts live oak, magnolia and crepe myrtles, azaleas and beautiful roses. The home is centrally located in the charming city of Hanahan, close to everything and in an established neighborhood known as one of the finest in the lowcountry. Hurry on this one, schedule your showing today!