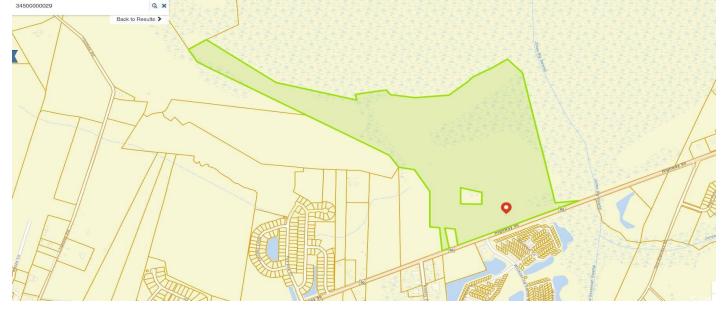

# 5801 Highway 90, Conway, 29526, SC

https://searchrealestate.co/properties/5801-highway-90/conway/sc/29526/MLS\_ID\_2500160

### Price - \$2,500,000

Lot Size DOM

165.0000 221 Days

#### Utilities

- Cable Available
- Electricity Available
- Natural Gas Available
- Sewer Available
- Water Available
- Lot Features
  - Irregular Lot
  - Outside City Limits
  - Acreage