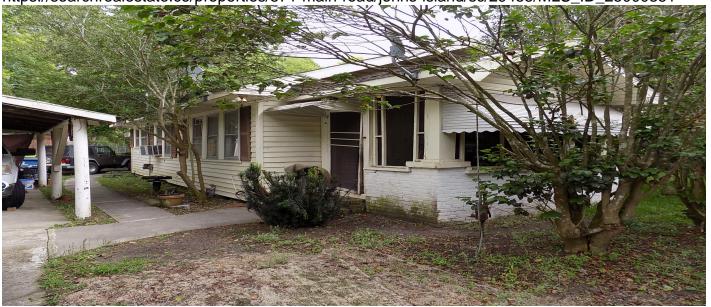

#### **Description**

Keystone corner lot w/ 293ft of frontage on Main Rd & 153ft on Old Pond Rd! .33 acres zoned Rural Commercial which offers flexibility for new owner's future use. 896 sqft dwelling in place w/ 2 bedrooms & 1 bath. Structure is being sold as-is and is in need of TLC. Structure could be easily rehabbed and serve as an excellent site for an office etc for business use. Property is accessible on 2 sides at the corner of bustling Main Rd & Old Pond Rd. This property boarders an expansive 2.45 acre lot and if combined would offer almost 3 acres of prime commercial real estate w/ 440ft of frontage on Main Rd. Johns Island is growing rapidly, especially in the Main Rd Overlay district. Schedule your site visit today!The possibilities for this property and existing structure are HUGE as this location is poised for the tremendous growth in the Main Rd Corridor Area. Come get it before it's gone!