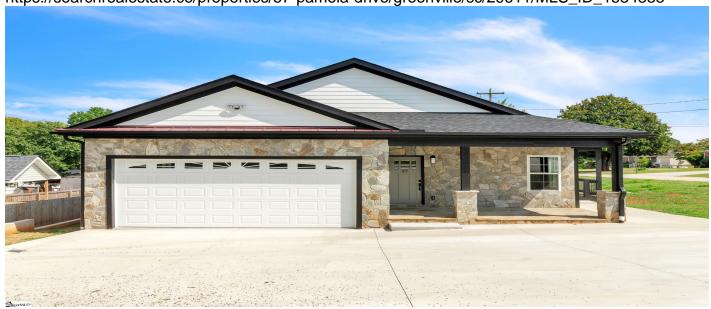

# 57 Pamela Drive, Greenville, 29611, SC

https://searchrealestate.co/properties/57-pamela-drive/greenville/sc/29611/MLS\_ID\_1534888

# **Price - \$385,500**

| Bedrooms | Baths | SqFt | Lot Size | Year Built | DOM      |
|----------|-------|------|----------|------------|----------|
| 3        | 2     | 2999 | 0.2300   | 2024       | 263 Days |

### **Style**

Craftsman

## **Description**

REDUCED PRICE!! Discover the charm of this NEW craftsman style home in the center of Greenville. This inviting residence boasts an open floor plan and very functional layout with three bedrooms and two bathrooms! As you step inside, you'll be greeted by the refined ceramic floors. The custom-built kitchen is a highlight, featuring gleaming luxury quartz countertops. Brand-new GE kitchen appliances (smooth-top range, dishwasher & refrigerator). The large quartz island brings both a casual dining option and a beautiful setting for entertaining! The custom-built luxury cabinets and industrial modern shelves complete this elegant and spacious kitchen. Both bathrooms are designed with sophistication, showcasing quartz countertops and tiled floors. The primary bathroom stands out with its generous space, dual vanities, and beautifully tiled shower walls. Each bedroom is spacious with plenty of closet space, including a large walk-in closet for the primary bedroom. Energy efficiency was a key focus for the builder. The crawlspace, attic & walls were thoroughly insulated to maximize energy efficiency. The crawlspace has been fully encapsulated to ensure a clean & moisture free environment.