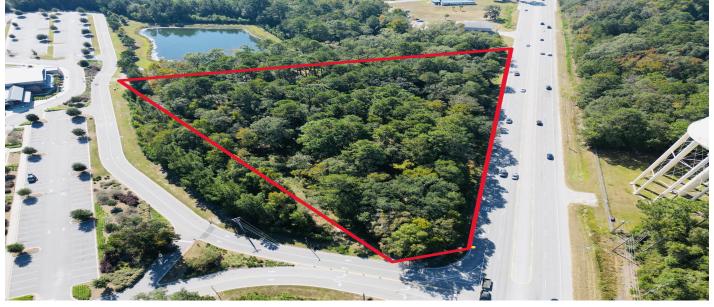

## Description

Prime Commercial Opportunity on Robert Smalls Parkway in Beaufort. SC!This 5.14+/- acre property offers exceptional visibility and accessibility in Beaufort's thriving commercial corridor. Situated on a high-traffic road, this versatile lot is ideal for retail, office, or mixed-use development. The parcel is zoned for a variety of commercial uses and benefits from proximity to established businesses, residential neighborhoods, and schools. This property provides a strategic location with significant potential. Some of the established businesses located just minutes away include: the new Beaufort Station, a major shopping center with stores like Hobby Lobby, Ulta Beauty, Aldi, TJ Maxx, and Five Below; Cross Creek Plaza, which features Belk, Planet Fitness, and Bruster's Ice Cream; anda Walmart Supercenter. Located right behind this lot is the Bridges Preparatory School and next to Fire Station 4.