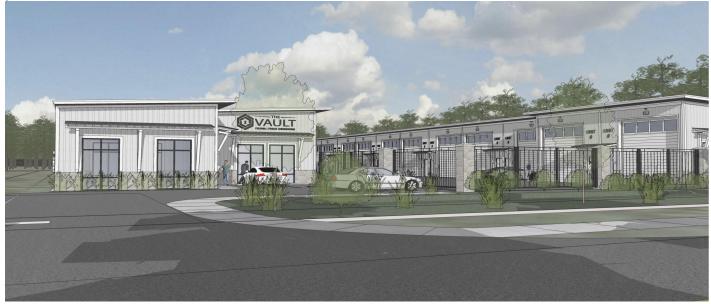

#### Description

Charleston's FIRST and only Luxury 'Motor Condominium' Gated Community! Luxury Motor Suites that you OWN! Car Collectors, MotorcycleEnthusiasts, Boaters, RVs, or Sportsman with too many toys...Duck Boats, Fishing Boats, ATVs, or Personal Watercraft. Climate Controlled, Electric, andPlumbing makes the VAULT an amazing "Man Cave" ready for a Bathroom, Loft, Bar, Theatre, etc. Each unit will have its own water/electric meters and acommercial grade mini-spilt for heating and air. Notes: Taking Reservations on Phase 2. Please contact the agent to verify lot availabilityfrom 'site map'. Not for use of a business, residential housing, or storage of anything other than automobiles, motorcycles, RV's, boats, etc.