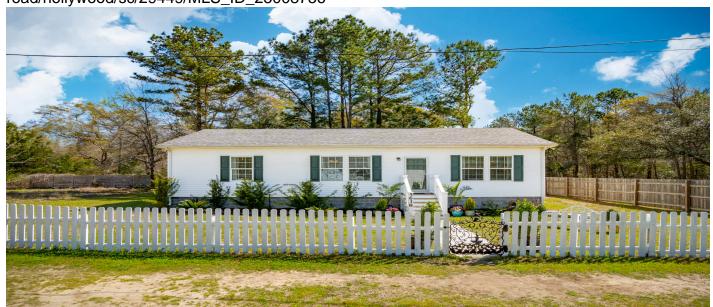

## **Description**

Built in 2018, 5638 Dixie Plantation Road is a lightly lived in custom modular home on a 0.25-acre lot. It is situated across the street from the 850+- acre protected Stono Preserve, owned by the College of Charleston. This charming cottage has three bedrooms and two full baths. There is a small deck and gravel seating area in the back, where you can enjoy all that Charleston's beautiful weather has to offer. The site is partially fenced with a privacy fence along the roadside and a white picket fence in front. The property is within walking distance to a small town of Hollywood Park at the corner of Towles Road. The town of Hollywood's pool and library, as well as the Stono Ferry golf course, are all within three miles. The Serenity Park on the Stono River is just two-and-a-half miles away off Highway 162 and Trexler Avenue. This property provides a tranquil semi-rural lifestyle, just a short distance from town.