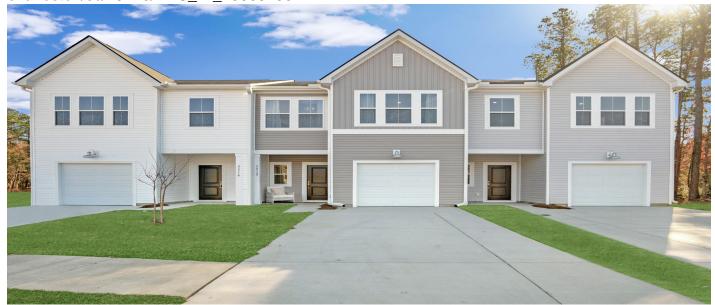

# 5565 Ruby Falls Drive Lane, North Charleston, 29420, SC

https://searchrealestate.co/properties/5565-ruby-falls-drive-lane/north-charleston/sc/29420/MLS\_ID\_25009730

## **Price - \$330,000**

| Bedrooms | Baths | Half Baths | SqFt | Lot Size | Year Built | DOM     |
|----------|-------|------------|------|----------|------------|---------|
| 3        | 2     | 1          | 1805 | 0.0600   | 2025       | 70 Days |

## **Description**

This brand new two-story home ready for move-in is made for increased tranquility and modern living. The first floor features a gracious open-concept layout shared among the chef-ready kitchen, dining room, and airy family room. A rear door leads out to a covered porch for serene outdoor activities. Two upper-level bedrooms are arranged near a full bathroom, while down the hall is the sprawling owner's suite with a large walk-in closet.