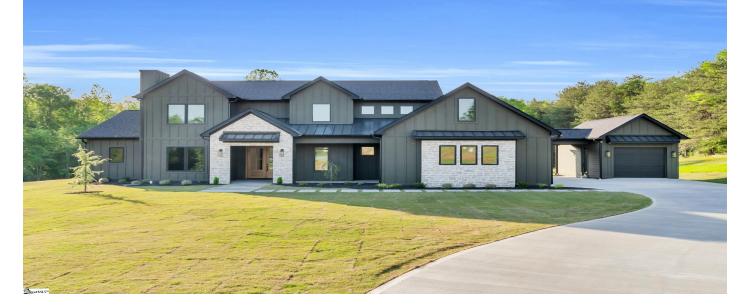

# 545 Airport Road, Greer, 29651, SC

https://searchrealestate.co/properties/545-airport-road/greer/sc/29651/MLS\_ID\_1554616

### Description

Say hello to The Cherrywood at 545 E Airport where custom design meets peaceful country living! Built by Blue Sky Builders, this stunning 4 bedroom, 3.5 bathroom home sits on over 5 private acres and offers more than 3,200 square feet of beautifully crafted living space, complete with a 3car garage. From the moment you pull up, the details shine like exterior stone accents, and a setting that feels like your own private retreat. Step inside to find Glenridge Oak waterproof flooring, a bright and airy open layout, and an incredible dining space surrounded by windows that bring the outdoors in. Love to cook or entertain? You'll fall for the kitchen featuring a 33" Grigham fireclay farmhouse sink, matte black pot filler, guartz countertops, and a massive island perfect for prepping, serving, or just hanging out. The lighting throughout the home is next level, including a show-stopping 55" black wagon wheel chandelier and a two-tier, 48-light farmhouse fixture in the dining room that brings serious wow factor. Upstairs, an extra space offers the perfect hideaway for kids, guests, or your favorite hobby. Need to work from home? The dedicated moody office comes with charming wainscoting. And just wait until you see the butler's pantry, WOW! Just 12 minutes from Downtown Greer and close to all shopping and dining on Wade Hampton. The Cherrywood combines elegance, privacy, and convenience in one unforgettable package. Come see it for yourself, your dream home is waiting here!