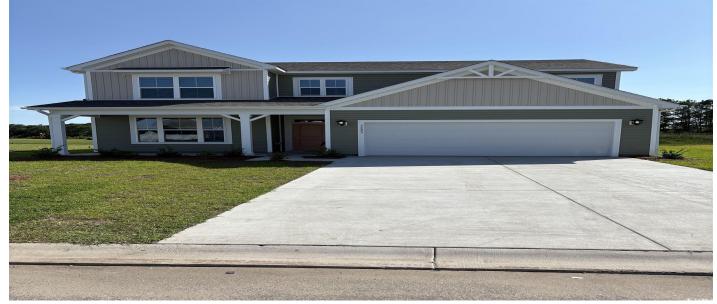

# 5423 Shelly Lynn Dr., Myrtle Beach, 29579, SC

https://searchrealestate.co/properties/5423-shelly-lynn-dr/myrtle-beach/sc/29579/MLS\_ID\_2428056

#### Price - \$442,971

| Bedrooms | Baths | Half Baths | SqFt | Lot Size | Year Built | DOM      |
|----------|-------|------------|------|----------|------------|----------|
| 3        | 2     | 1          | 2573 | 0.2000   | 2025       | 189 Days |

### Description

Brand New Magnolia on the water built to owner specifications. White cabinets, quartz counters, Gourmet kitchen with Farm sink, fireplace, flooring throughout first level. Bedrooms and loft upstairs makes two living areas. 100% Energy Star Certified and EPA Indoor Air Plus Qualified with the complete Tyvek house wrap system, insulation, and Aeroseal/Aerobarrier which means improved energy efficiency and indoor air quality to give you a healthier, and more comfortable home with less pests, less moisture, less air loss, and a lower utility cost. Amenities include a beautiful clubhouse with exercise room, kitchen, huge pool with outdoor showers and more. Premier location (2miles to the shopping and dining venues in Carolina Forest, 6 miles to the beach, 7 miles to Market Common, and minutes toHighway31), a community pool and clubhouse with a catering kitchen, gathering hall, and exercise room.