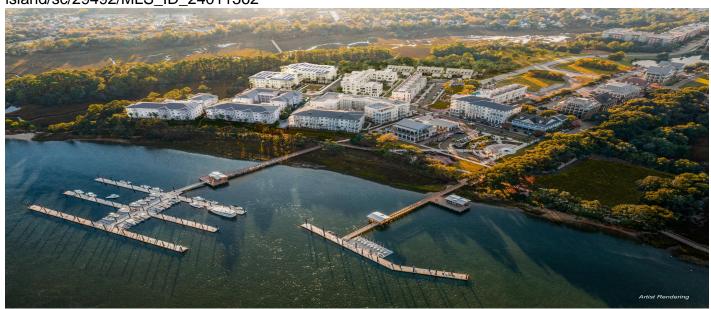

## **Description**

Positioned on a 22-acre playground where River Landing Drive meets the Wando River, East West Partners is bringing to life beautifully designed residences and premier amenities overlooking meandering waterways on this last remaining piece of Daniel Island waterfront. Come home to a prized location, surrounded by nature's spectacular bounty, at The Waterfront. This residence is located in The Whimbrel building of the 3rd collection of homes.