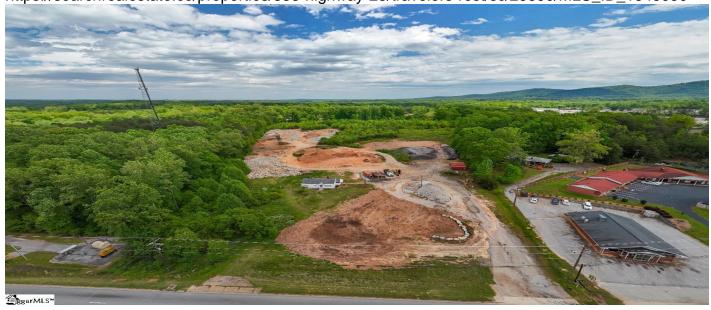

# 538 Highway 25, Travelers Rest, 29690, **SC**

https://searchrealestate.co/properties/538-highway-25/travelers-rest/sc/29690/MLS\_ID\_1545050

Price - \$5,750,000

**Lot Size DOM** 

11.0000 240 Days

## **Description**

OWNER FINANCING PREFERRED! 10% down payment at 5.25% interest rate! Over 11 acres with 350 feet of Hwy 25 road frontage! Outside of TR City limits! Sale includes all structures and a residential house. Calling listing agent with any questions!