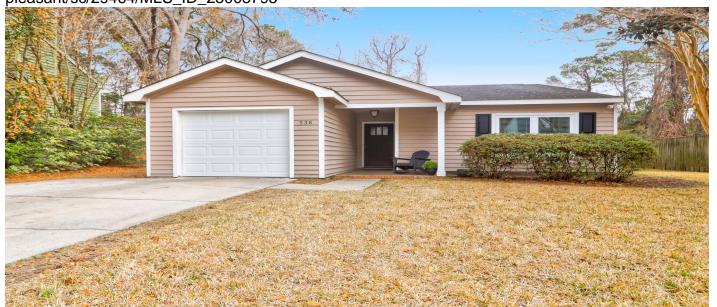

# 536 Castle Hall Road, Mount Pleasant, 29464, SC

https://searchrealestate.co/properties/536-castle-hall-road/mount-pleasant/sc/29464/MLS\_ID\_25003795

## **Price - \$630,000**

| Bedrooms | Baths | SqFt | Lot Size | Year Built | DOM     |
|----------|-------|------|----------|------------|---------|
| 3        | 2     | 1379 | 0.1500   | 1990       | 19 Days |

## **Style**

• Ranch

## **Description**

Incredible opportunity to move into a charming one level home in one of the most sought after neighborhoods. Enter into a living space with a cathedral ceiling and a fireplace, easy access to your fenced back yard and no steps! Split bedroom plan gives the owner's suite separation from the other bedrooms. The ensuite bathroom has a new skylight and double vanity and a walk in closet. Other two bedrooms share a bathroom with a new vanity. One car garage for all your stuff, with an expanded driveway to accommodate 2 cars. New windows through out home installed in 2024, LongPoint has a community pool, clubhouse, tennis and basketball courts, new playground and soccer field. Great location: Walk to Palmetto Island Park. Close to 526 and Belle Hall S/C. Make this gem your own !Palmetto Island County Park offers 900 plus acres with scenic nature trails, bike paths, kayak launch, picnic sites, dog park, playground, crabbing dock and Splash Island Water Park in the summer. All that nature and yet convenient to 526 and Belle Hall Shopping Center. X flood zone so no flood insurance required. 536 Castle Hall is more than a home it's a wonderful lifestyle! Make it yours!