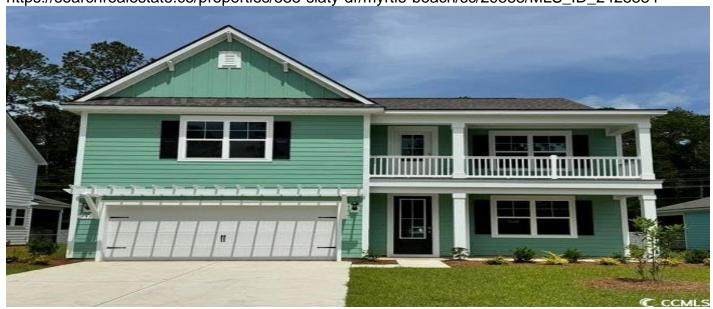

# 535 Slaty Dr., Myrtle Beach, 29588, SC

https://searchrealestate.co/properties/535-slaty-dr/myrtle-beach/sc/29588/MLS\_ID\_2428884

# **Price - \$482,990**

| Bedrooms | Baths | Half Baths | SqFt | Lot Size | Year Built | DOM      |
|----------|-------|------------|------|----------|------------|----------|
| 5        | 3     | 1          | 3221 | 0.1700   | 2025       | 171 Days |

### **Exterior**

• Balcony Heating

PorchCentral AirElectric

### **Description**

\*5 bedroom, 3.5 bath \*Welcoming front porch \*Second floor balcony \*Screened back porch \*First floor primary bedroom with tiled shower \*Quartz countertops \*Large center island \*Stainless appliances \*Convenient drop zone \*Hardie board siding \*Home is Connected \*Quicktie Framing System \*Deako Lighting Switches \*Builder Warranty \*Photos are of a similar Tillman home. Pictures, photographs, colors, features, and sizes are for illustration purposes only and will vary from the homes as built. Home and community information, including pricing, included features, terms, availability and amenities, are subject to change and prior sale at any time without notice or obligation. Square footage dimensions are approximate. Equal housing opportunity builder.