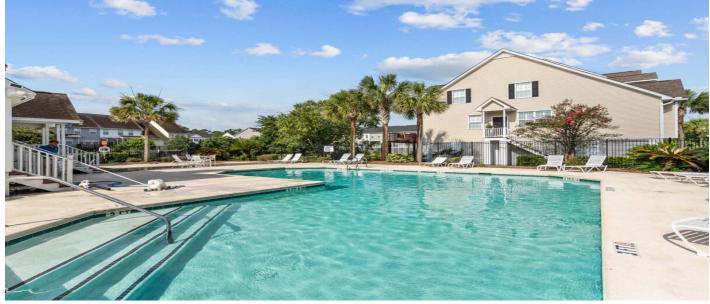

#### **Community Features**

- Lawn Maint Incl
- Pool
- Washer HookupLaundry Room
- Trash

- Ceiling Smooth
- High Ceilings
- Kitchen Island
- Walk-In Closet(s)
- Great
- Pantry

## Description

Welcome to Marsh View Commons, a serene community nestled in the heart of Johns Island, where scenic Lowcountry marshlands set the tone for relaxed living. This townhome is conveniently located near the private neighborhood pool and clubhouse, making it easy to enjoy a resort-style lifestyle right outside your door. This meticulously maintained home offers an ideal blend of comfort and convenience, with 3 bedrooms, 2.5 bathrooms, and a spacious open floor plan designed for modern living. The main living area is bright and inviting, featuring a large kitchen with a grand island that flows seamlessly into the expansive great room--perfect for entertaining. Step outside to the 10' x 17' balcony, where you can unwind or host guests while enjoying the tranquil surroundings...(see remarks)Upstairs, the primary suite offers a luxurious retreat, complete with a tiled walk-in shower, a spacious bathroom, and a large walk-in closet. Two additional bedrooms, a shared bathroom, and a convenient laundry room complete the second floor. With its two-car garage, thoughtful upgrades, and proximity to neighborhood amenities, this home has been impeccably cared for and is move-in ready.Marsh View Commons is conveniently located just minutes from Downtown Charleston, West Ashley, Kiawah, and Seabrook Islands, making it a perfect spot to enjoy all the Lowcountry has to offer. (Furnishings negotiable)