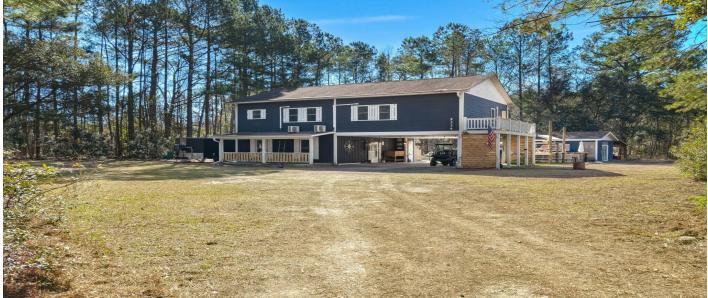

## Description

Welcome to 5334 Charleston Highway, a stunning two-story home nestled on 2.2 private acres in the heart of Walterboro, SC. Built in 2006, this residence beautifully blends country living with city convenience, making it the perfect sanctuary for those seeking tranquility without sacrificing accessibility. As you approach the property, you'll appreciate the oversized covered carport, providing ample space for your vehicles. Step outside to discover a spacious deck that overlooks an inviting above-ground pool--an ideal spot for summer gatherings or peaceful afternoons soaking up the sun. Additionally, a separate outbuilding, wrapped in durable hardy plank, offers endless possibilities for storage, a workshop, or a creative space. Inside, the first floor features two generously sized bedrooms that share a well-appointed full bath, perfect for family or guests. Ascend to the second floor, where an expansive open floor plan awaits. The spacious kitchen flows seamlessly into the dining room and living area, creating a warm, inviting atmosphere for entertaining or everyday living. Off the kitchen, you'll find a convenient spare bedroom, while the large primary suite is a true retreat, boasting a luxurious shower, a relaxing jacuzzi tub, and an impressive walk-in closet. Situated just 10 minutes from downtown Walterboro and an hour from the vibrant city of Charleston, this home offers the perfect balance of rural charm and urban accessibility. Plus, with Edisto Beach only 45 minutes away, your next seaside adventure is never far from reach. Don't miss the chance to make this beautiful property your ownschedule a showing today and experience the best of country living with modern conveniences!