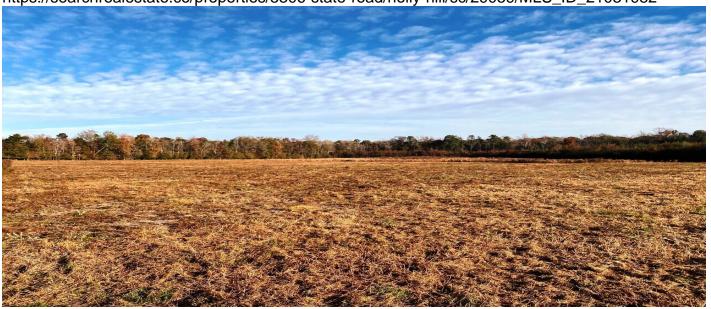

#### **Description**

66.3 +/- acres Zoned FLEX 1 in Berkeley County w 1170+/- ft frontage on Hwy 176 (State Rd) & 1500 +/- ft backing up to the National Audubon Society!! Great investment opportunity in extremely fast growing area! Unlimited possibilities! Commercial! Private residential Estate! Horse Lovers Dream! Hunters Dream! Builders Dream! Flood zone X! 16 miles to Nexton, Cane Bay, Roper Saint Francis Hospital, & Publix! Walmart Distribution Center, Volvo, Google, New Ports Distribution Centers all within 10-15 minutes from property! Historic City of Charleston is only 45-50 minutes way! Proposed plat attached. 66.3 +/- acres would be Lots 3, 4, 5, 6 & 7 combined including 1100+/- sqft 3br 1 bth house with 22 year tenant that pays \$400 rent! "AS IS" and Abandoned Farm House "AS IS"!