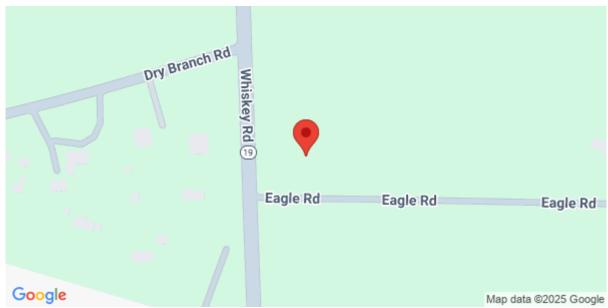

## **Description**

This is located on the corner of Hwy 19 (Whiskey Rd) and Eagle rd. It is ideal for a convenience store given the visibility and accessibility. With 4 acres available from an 8.5 acre tract, there is indeed plenty of room for an expansion whether it is a strip mall, offices or other commercial ventures. This property is zoned UD. Sewer and water are available. Disclaimer: CMLS has not reviewed and, therefore, does not endorse vendors who may appear in listings.