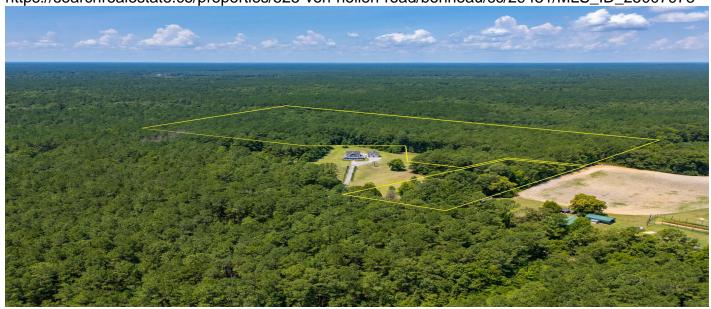

# 525 Von Hollen Road, Bonneau, 29431, SC

https://searchrealestate.co/properties/525-von-hollen-road/bonneau/sc/29431/MLS\_ID\_25007978

Price - \$380,000

Lot Size DOM

26.0000 27 Days

### **Description**

Surrounded by the National Forest. Experience the ultimate country living at 525 Von Hollen Rd, where you'll find a perfect blend of natural beauty and modern convenience. This expansive 26 acre property offers privacy and accessibility, making it an ideal retreat. Come build your dream home. Conveniently located just 45 minutes from local beaches and within 35 miles of shopping, dining, and entertainment in Charleston, the property offers easy access to the best of the low country. Moncks Corner lies just 14 miles to the south, providing ease of access to everyday conveniences. You can also enjoy the lake and river from the boat landing of your choice access within 5 to 12 miles of this home. For families, the property is zoned for enrollment at an artsinfused elementary and early college high school.