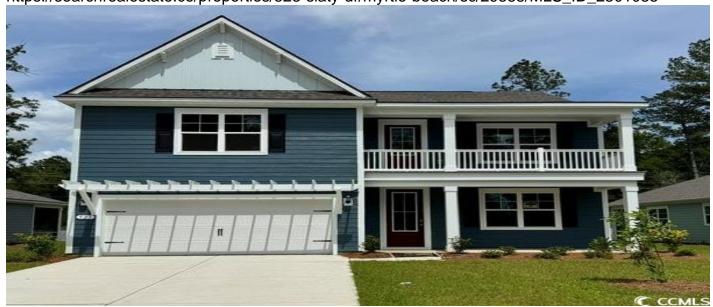

# 523 Slaty Dr., Myrtle Beach, 29588, SC

https://searchrealestate.co/properties/523-slaty-dr/myrtle-beach/sc/29588/MLS\_ID\_2501035

# Price - \$482,990

| Bedrooms | Baths | Half Baths | SqFt | Lot Size | Year Built | DOM      |
|----------|-------|------------|------|----------|------------|----------|
| 5        | 3     | 1          | 3221 | 0.1700   | 2025       | 187 Days |

### **Exterior**

• Balcony Heating

PorchCentral AirElectric

#### **Style**

Traditional

### **Description**

\*5 bedroom, 3.5 bath \*Welcoming front porch \*Second floor balcony \*Screened back porch \*First floor primary bedroom with tiled shower \*Quartz countertops \*Large center island \*Stainless appliances \*Convenient drop zone \*Hardie board siding \*Home is Connected \*Quicktie Framing System \*Deako Lighting Switches \*Builder Warranty \*Photos are of a similar Tillman home. Pictures, photographs, colors, features, and sizes are for illustration purposes only and will vary from the homes as built. Home and community information, including pricing, included features, terms, availability and amenities, are subject to change and prior sale at any time without notice or obligation. Square footage dimensions are approximate. Equal housing opportunity builder.