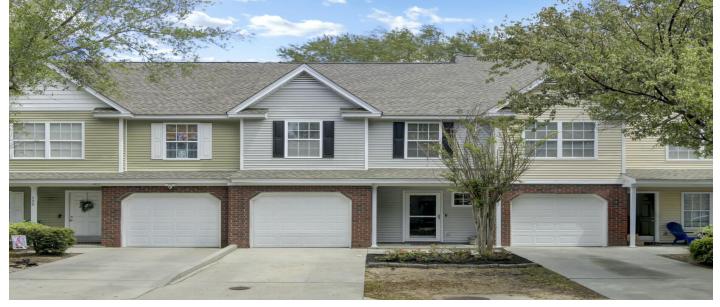

# 522 Tayrn Drive, Wando, 29492, SC

https://searchrealestate.co/properties/522-tayrn-drive/wando/sc/29492/MLS\_ID\_25011568

# Description

This well maintained two-bedroom, 2.5 bath townhome is in the desirable Beresford Commons community. Features like the updated kitchen, two spacious master bedrooms and an attached one-car garage make this home truly stand out. The home has a new roof, installed 4/25, and has a 2020 HVAC unit. Designed with both style and function in mind, the kitchen boasts concrete countertops and stainless steel appliances. The open-concept layout seamlessly connects the kitchen, dining area, and living room--perfect for entertaining and filled with natural light. Upstairs, you'll find two larger sized bedrooms, each with vaulted ceilings, private en-suite baths, and walk-in closets. Relax on the screened-in porch and patio while enjoying peaceful views of the wooded area behind the home. Theneighborhood HOA maintains the exterior of buildings, pressure washing, pool, landscaping, irrigation, termite bond, water and sewer, and carries the exterior insurance.